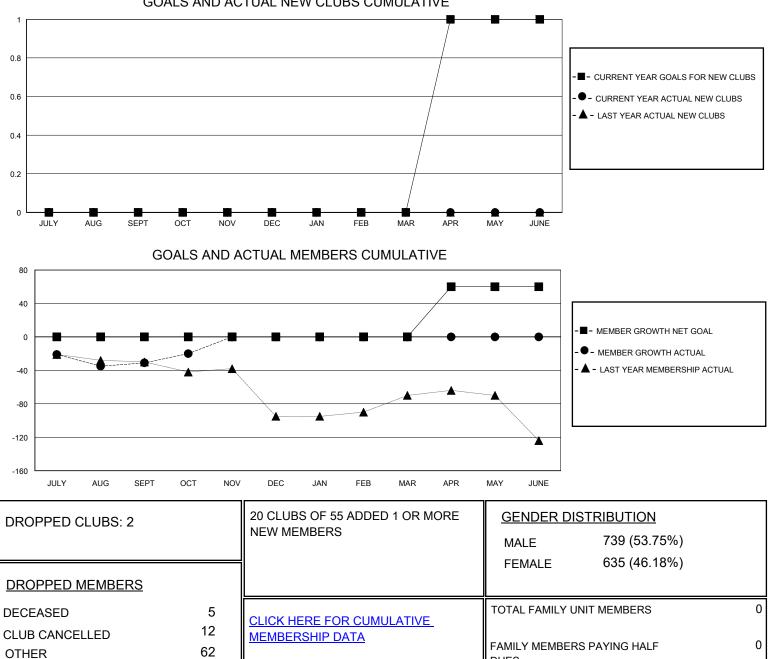

## MONTHLY MEMBERSHIP PROGRESS REPORT

District 50

Results as of: 10/31/2024

| GMT:                  |               | LOCATION HAWAII |               |                       |                          |                         |                                                    |
|-----------------------|---------------|-----------------|---------------|-----------------------|--------------------------|-------------------------|----------------------------------------------------|
| Clubs                 |               |                 |               | Members               |                          |                         |                                                    |
| RESULTS FOR 2024-2025 |               |                 |               | RESULTS FOR 2024-2025 |                          |                         |                                                    |
| QUARTER               | NEW CLUB GOAL | NEW CLUBS       | DROPPED CLUBS | QUARTER               | EMBER GROWTH NET<br>GOAL | MEMBER GROWTH<br>ACTUAL | DROPPED<br>MEMBERS ACTUAL<br>(including transfers) |
| JULY/AUG/SEPT         | 0             | 0               | 2             | JULY/AUG/SEPT         | 0                        | 76                      | 79                                                 |
| OCT/NOV/DEC           | 0             | 0               | 0             | OCT/NOV/DEC           | 0                        | 13                      | 0                                                  |
| JAN/FEB/MAR           | 0             | 0               | 0             | JAN/FEB/MAR           | 0                        | 0                       | 0                                                  |
| APR/MAY/JUNE          | 1             | 0               | 0             | APR/MAY/JUNE          | 60                       | 0                       | 0                                                  |
|                       | GOALS         |                 | L NEW CLUBS C | IMULATIVE             |                          |                         |                                                    |